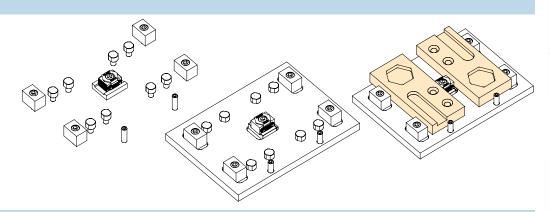

# **FIXTURE SETS**

To make selection of the components easier, the OK-VISE team has selected some basic sets to enable an easy start with the Blank system. In the pictures below you can see the solutions done with each set.

### SK-77