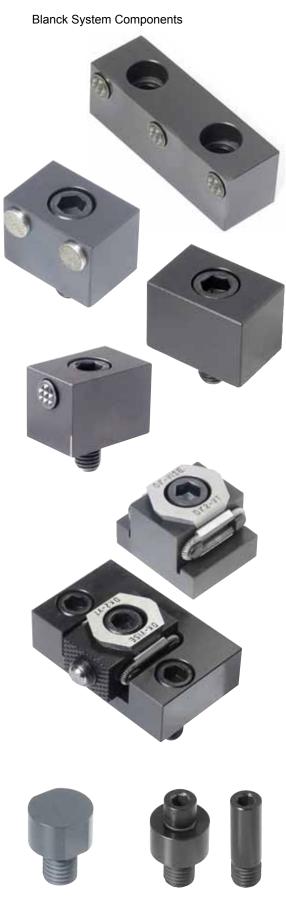

### **BLANK SYSTEM COMPONENTS**

In addition to OK-VISE low-profile clamps and bolts, a variety of components are now available. Various clamp modules, stopper modules, side guides and parallels (or riser blocks) are the basic modules of the system. High-friction jaws in stopper modules and clamps ensure reliable clamping when high machining forces are used.

When sensitive contact with the workpiece is a must, then smooth, diamond-surface or contour-machined jaws are optimal. **Now designing dedicated fixtures is easier than ever.** 