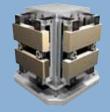

### **OK-VISE BLANK FIXTURING SYSTEM**

The OK-VISE Blank Fixturing System is designed for cases when dedicated (product-specific) fixtures are needed. This is typical in high-volume production. Blank plates are used as a platform on which to build the fixture. Aluminium and steel blanks are recommended.

In addition to OK-VISE low-profile clamps and bolts, a variety of components are now available. Various clamp modules, stopper modules, side guides and parallels (or riser blocks) are the basic modules of the system. High-friction jaws in stopper modules and clamps ensure reliable clamping when high machining forces are used.

When sensitive contact with the workpiece is a must, then smooth, diamond-surface or contour-machined jaws are optimal. **Now designing dedicated fixtures is easier than ever.** 