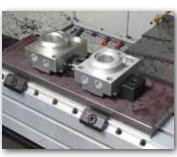

### **OK-VISE BLANK FIXTURING SYSTEM**

The OK-VISE Blank Fixturing System is designed for cases when dedicated (product-specific) fixtures are needed. This is typical in high-volume production. Blank plates are used as a platform on which to build the fixture. Aluminium and steel blanks are recommended.

In addition to OK-VISE low-profile clamps and bolts, a variety of components are now available. Various clamp modules, stopper modules, side guides and parallels (or riser blocks) are the basic modules of the system. High-friction jaws in stopper modules and clamps ensure reliable clamping when high machining forces are used.