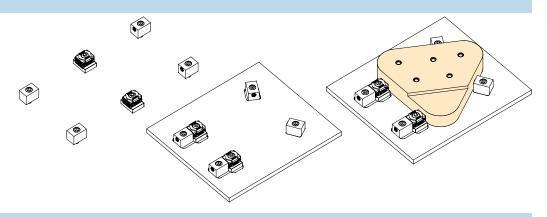

# **FIXTURE SETS**

To make selection of the components easier, the OK-VISE team has selected some basic sets to enable an easy start with the Blank system. In the pictures below you can see the solutions done with each set.

### SK-72