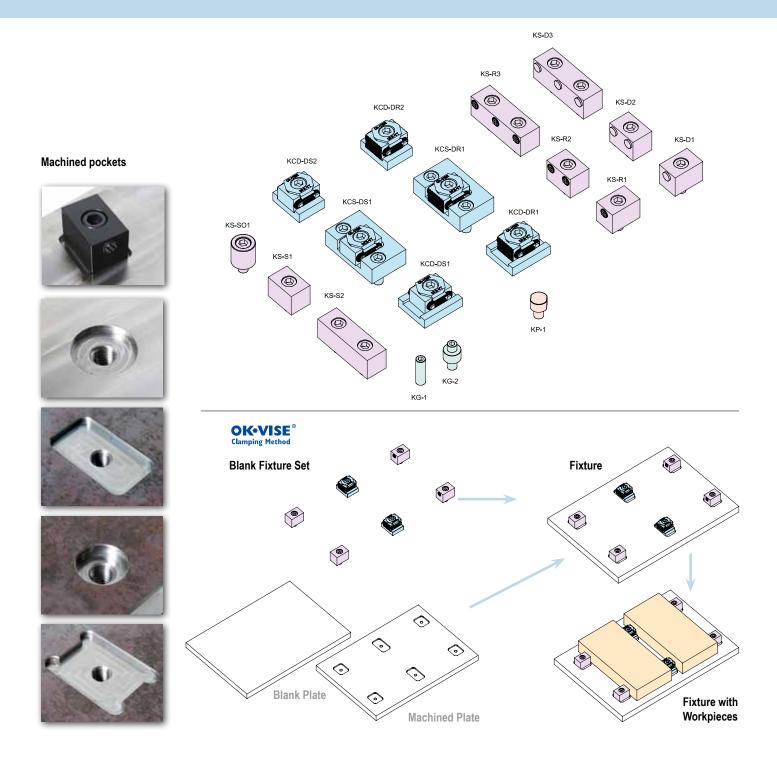

### **OK-VISE BLANK FIXTURING SYSTEM**

The OK-VISE Blank Fixturing System is designed for cases when dedicated (product-specific) fixtures are needed. This is typical in high-volume production. Blank plates are used as a platform on which to build the fixture. Aluminium and steel blanks are recommended.

In addition to OK-VISE low-profile clamps and bolts, a variety of components are now available. Various clamp modules, stopper modules, side guides and parallels (or riser blocks) are the basic modules of the system. High-friction jaws in stopper modules and clamps ensure reliable clamping when high machining forces are used.

When sensitive contact with the workpiece is a must, then smooth, diamond-surface or contour-machined jaws are optimal. **Now designing dedicated fixtures is easier than ever.** 

### **BLANK SYSTEM COMPONENTS**

# **FIXTURE SETS**

To make selection of the components easier, the OK-VISE team has selected some basic sets to enable an easy start with the Blank system. In the pictures below you can see the solutions done with each set.