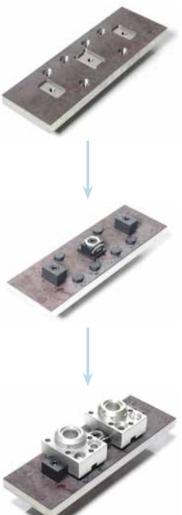

# **FIXTURE SETS**

To make selection of the components easier, the OK-VISE team has selected some basic sets to enable an easy start with the Blank system. In the pictures below you can see the solutions done with each set.

### SK-74