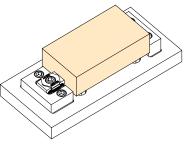

### **OK-VISE BLANK FIXTURING SYSTEM**

The OK-VISE Blank Fixturing System is designed for cases when dedicated (product-specific) fixtures are needed. This is typical in high-volume production. Blank plates are used as a platform on which to build the fixture. Aluminium and steel blanks are recommended.

In addition to OK-VISE low-profile clamps and bolts, a variety of components are now available. Various clamp modules, stopper modules, side guides and parallels (or riser blocks) are the basic modules of the system. High-friction jaws in stopper modules and clamps ensure reliable clamping when high machining forces are used.

### **BLANK SYSTEM COMPONENTS**