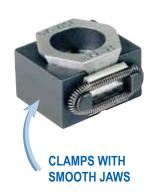

### SRM-Z6

OK-VISE low-profile clamps are the core component of our Blank system. Our low-profile clamps are available with various jaw types.

**PULL-DOWN MODELS** 

CLAMPS WITH MACHINABLE JAWS

CLAMPS WITH SELF-ADJUSTABLE JAWS