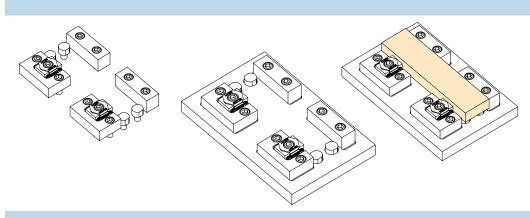

### **OK-VISE BLANK FIXTURING SYSTEM**

The OK-VISE Blank Fixturing System is designed for cases when dedicated (product-specific) fixtures are needed. This is typical in high-volume production. Blank plates are used as a platform on which to build the fixture. Aluminium and steel blanks are recommended.

In addition to OK-VISE low-profile clamps and bolts, a variety of components are now available. Various clamp modules, stopper modules, side guides and parallels (or riser blocks) are the basic modules of the system. High-friction jaws in stopper modules and clamps ensure reliable clamping when high machining forces are used.

### **BLANK SYSTEM COMPONENTS**