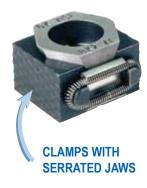

### SRM-Z6

OK-VISE low-profile clamps are the core component of our Blank system. Our low-profile clamps are available with various jaw types.

**PULL-DOWN MODELS** 

CLAMPS WITH MACHINABLE JAWS

CLAMPS WITH SELF-ADJUSTABLE JAWS