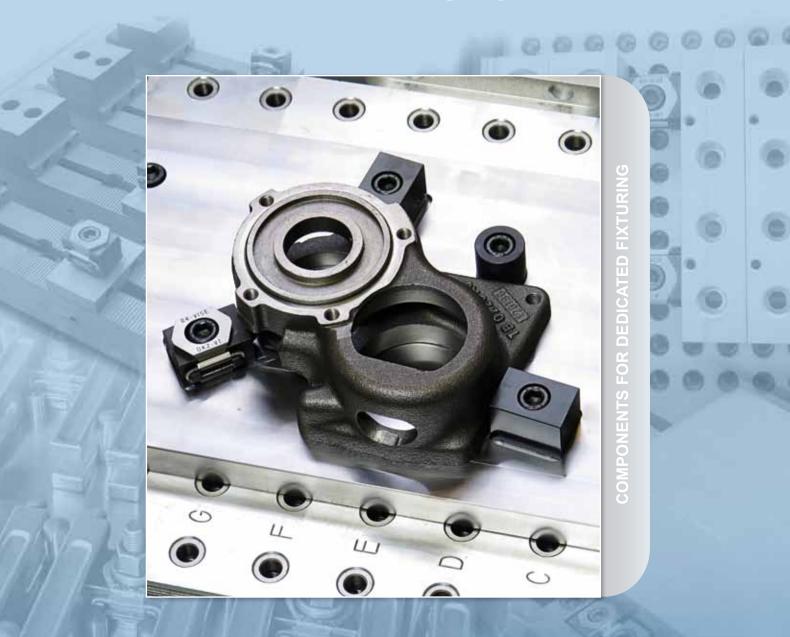

### **COMPONENTS FOR DEDICATED FIXTURING**

**Multi-Rail RM System** 

Multi-Rail RH System

**Blank Fixturing System** 

**Grid Fixturing System** 

Combo-Rail

The original OK-VISE low-profile clamps are known worldwide as a core component of any modern workholding system. In the machining industry, the OK-VISE name means quality.