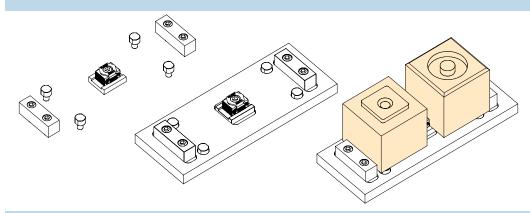

### **OK-VISE BLANK FIXTURING SYSTEM**

The OK-VISE Blank Fixturing System is designed for cases when dedicated (product-specific) fixtures are needed. This is typical in high-volume production. Blank plates are used as a platform on which to build the fixture. Aluminium and steel blanks are recommended.

In addition to OK-VISE low-profile clamps and bolts, a variety of components are now available. Various clamp modules, stopper modules, side guides and parallels (or riser blocks) are the basic modules of the system. High-friction jaws in stopper modules and clamps ensure reliable clamping when high machining forces are used.

### **BLANK SYSTEM COMPONENTS**