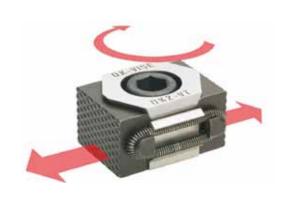

### SRM-Z6

OK-VISE low-profile clamps are the core component of our Blank system. Our low-profile clamps are available with various jaw types.

**PULL-DOWN MODELS** 

CLAMPS WITH MACHINABLE JAWS

CLAMPS WITH SELF-ADJUSTABLE JAWS