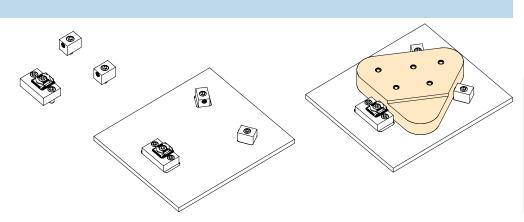

# **FIXTURE SETS**

To make selection of the components easier, the OK-VISE team has selected some basic sets to enable an easy start with the Blank system. In the pictures below you can see the solutions done with each set.

### SK-Z8