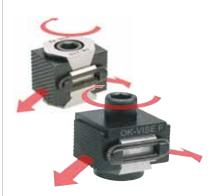

### SRM-Z6

OK-VISE low-profile clamps are the core component of our Blank system. Our low-profile clamps are available with various jaw types.

**PULL-DOWN MODELS** 

CLAMPS WITH MACHINABLE JAWS

CLAMPS WITH SELF-ADJUSTABLE JAWS