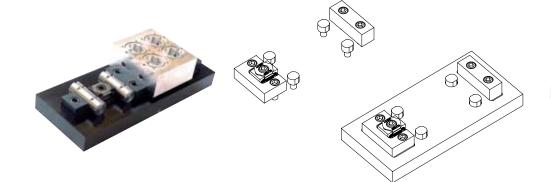

### **OK-VISE BLANK FIXTURING SYSTEM**

The OK-VISE Blank Fixturing System is designed for cases when dedicated (product-specific) fixtures are needed. This is typical in high-volume production. Blank plates are used as a platform on which to build the fixture. Aluminium and steel blanks are recommended.

In addition to OK-VISE low-profile clamps and bolts, a variety of components are now available. Various clamp modules, stopper modules, side guides and parallels (or riser blocks) are the basic modules of the system. High-friction jaws in stopper modules and clamps ensure reliable clamping when high machining forces are used.

### **BLANK SYSTEM COMPONENTS**