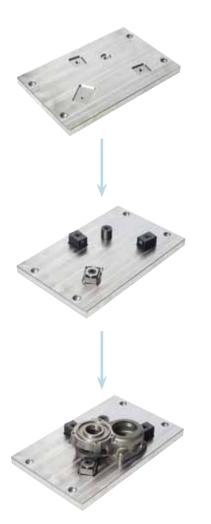

### **OK-VISE BLANK FIXTURING SYSTEM**

The OK-VISE Blank Fixturing System is designed for cases when dedicated (product-specific) fixtures are needed. This is typical in high-volume production. Blank plates are used as a platform on which to build the fixture. Aluminium and steel blanks are recommended.

In addition to OK-VISE low-profile clamps and bolts, a variety of components are now available. Various clamp modules, stopper modules, side guides and parallels (or riser blocks) are the basic modules of the system. High-friction jaws in stopper modules and clamps ensure reliable clamping when high machining forces are used.

# **FIXTURE SETS**

To make selection of the components easier, the OK-VISE team has selected some basic sets to enable an easy start with the Blank system. In the pictures below you can see the solutions done with each set.